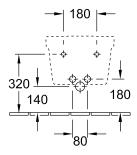

| wall-mounted                                                                                                                                                 |
| material                      | Sanitary porcelain                                                                                                                                           |
| Specification texts           | Architectura; Bidet; Sanitary<br>porcelain; Size: 370 x 530 mm;<br>suitable for 1-hole tap fittings, tap<br>hole punched out; with overflow;<br>wall-mounted |

| COLOURS                 |          |               |
|-------------------------|----------|---------------|
| White Alpin             | 44850001 | 4051202493707 |
| White Alpin CeramicPlus | 448500R1 | 4051202493691 |



# TECHNICAL DRAWINGS







# TECHNICAL DRAWINGS