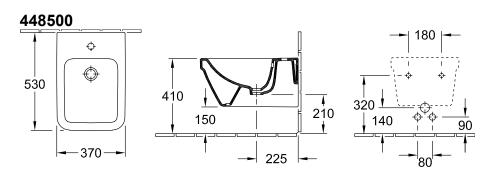

# TECHNICAL DRAWINGS

#### 1. POSITION

| Model                         | 448500                                                                                                                                                       |
|-------------------------------|--------------------------------------------------------------------------------------------------------------------------------------------------------------|
| Collection                    | Architectura                                                                                                                                                 |
| PROJECTS                      | PLUS                                                                                                                                                         |
| Width                         | 370 mm                                                                                                                                                       |
| Depth                         | 530 mm                                                                                                                                                       |
| Weight                        | 20 kg                                                                                                                                                        |
| description                   | Sanitary porcelain<br>Also available in CeramicPlus                                                                                                          |
| Tap fitting / Tap hole remark | suitable for 1-hole tap fittings, tap hole punched out                                                                                                       |
| Overflow remark               | with overflow                                                                                                                                                |
| Installation                  | wall-mounted                                                                                                                                                 |
| material                      | Sanitary porcelain                                                                                                                                           |
| Specification texts           | Architectura; Bidet; Sanitary<br>porcelain; Size: 370 x 530 mm;<br>suitable for 1-hole tap fittings, tap<br>hole punched out; with overflow;<br>wall-mounted |